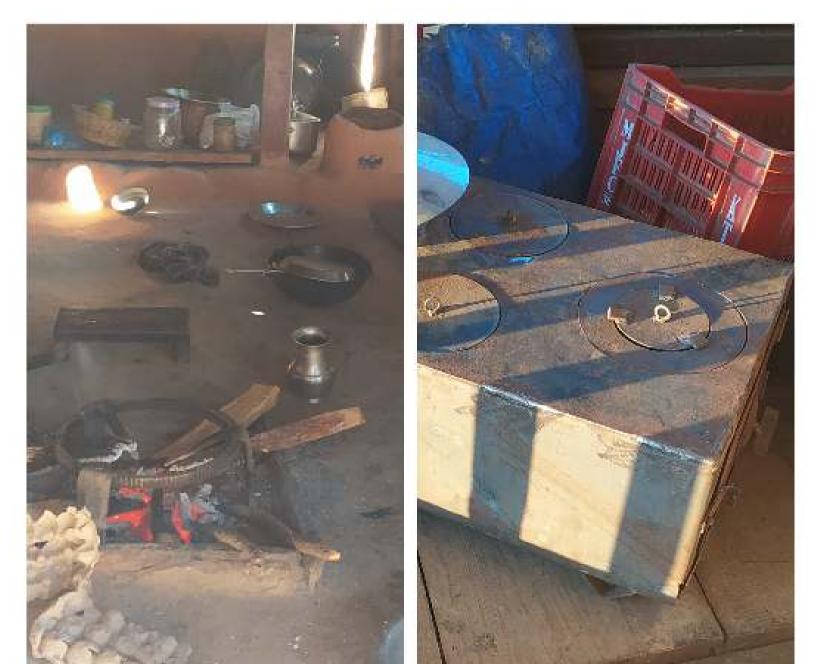

#### Stove project for shailung From Ton Memorial foundation NL

Dear board members thankyou so much for this beautiful life changing programme the parents of K L E S Ton Memorial school shailung they are so happy with these programme. specially thank you so much dear Jan uncle for your good observations in shailung. And thank you so much for again 35 units of stove I gat money already in my account and I order it already 35 units of stove it will be soon in shailung. I am planing to present good report with pictures and with some film.

Hope you all will be happy with these reports of 13 units of stove.