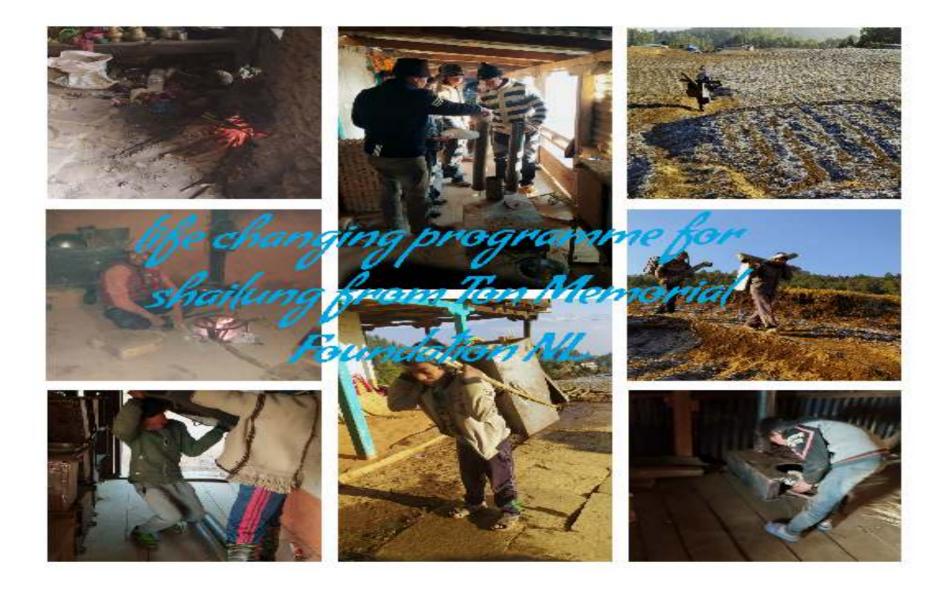

#### Stove project for shailung From Ton Memorial foundation NL

Dear board members thankyou so much for this beautiful life changing programme the parents of K L E S Ton Memorial school shailung they are so happy with these programme. specially thank you so much dear Jan uncle for your good observations in shailung. And thank you so much for again 35 units of stove I gat money already in my account and I order it already 35 units of stove it will be soon in shailung. I am planing to present good report with pictures and with some film.

Hope you all will be happy with these reports of 13 units of stove.

#### Life changing programme